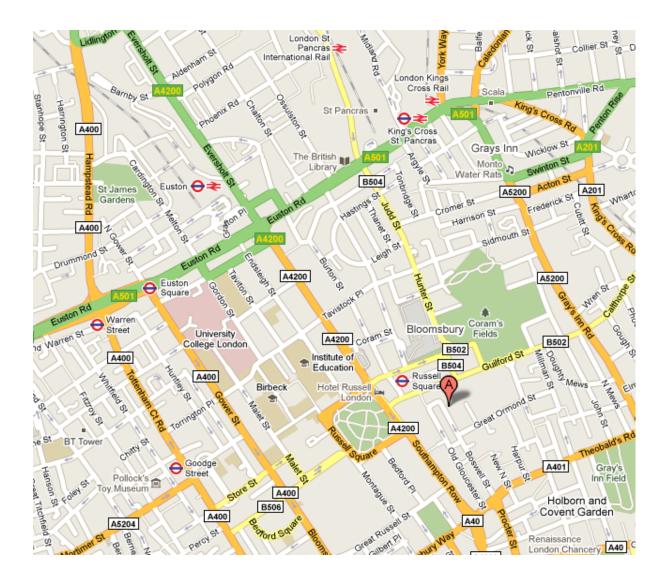

# **Travel directions and maps**

The lecture theatre is located at 33 Queen Square which is passed the entrance to the National Hospital for Neurology and Neurosurgery

IoN Students Of A4

# By Tube/Bus:

The nearest station to Queen Square is Russell Square (Piccadilly Line), Holborn (Piccadilly and Central Lines) station is only a ten minute walk. Tube/Bus journey planners and times can be found <a href="https://example.com/here">here</a>. A London Underground map can be found here:

# By Rail:

Queen Square is approximately half a mile south of St. Pancras, Kings Cross and Euston Stations. From Kings Cross, Russell Square underground is one stop on the Piccadilly Line. Euston Station is a short walk down Woburn Place. Times and fares are available from <a href="here">here</a>.