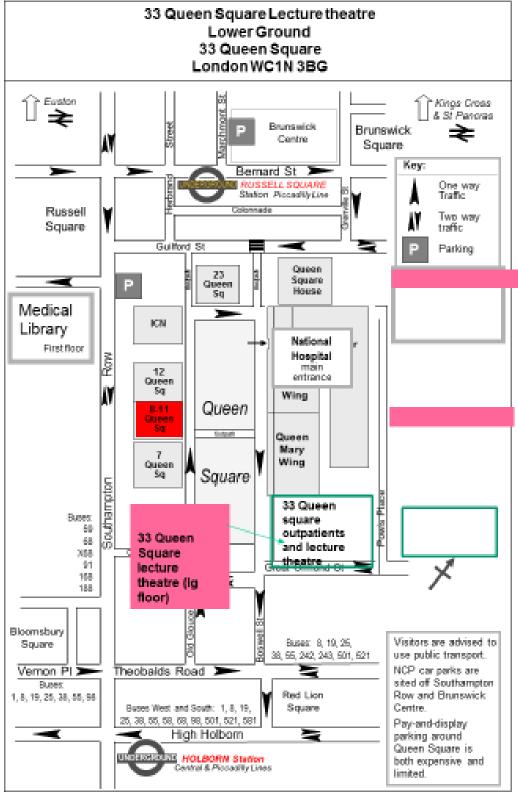

# **Travel directions and maps**

The lecture theatre is located at 33 Queen Square which is passed the entrance to the National Hospital for Neurology and Neurosurgery

IoN Students Of A4

# By Tube/Bus:

The nearest station to Queen Square is Russell Square (Piccadilly Line), Holborn (Piccadilly and Central Lines) station is only a ten minute walk. Tube/Bus journey planners and times can be found <a href="https://example.com/here">here</a>. A London Underground map can be found here:

#### By Car:

There is limited car-parking in Queen Square which requires 'Pay & Display' (Mon-Fri 08:30-18:30 & Sat 08:30-11:30). There is an NCP car park near the Brunswick Centre.

# Taxi number

Radio Cars 020 7383 3333 – you will be asked for your name and location – the location is 33 Queen Square, London WC1N 3BG